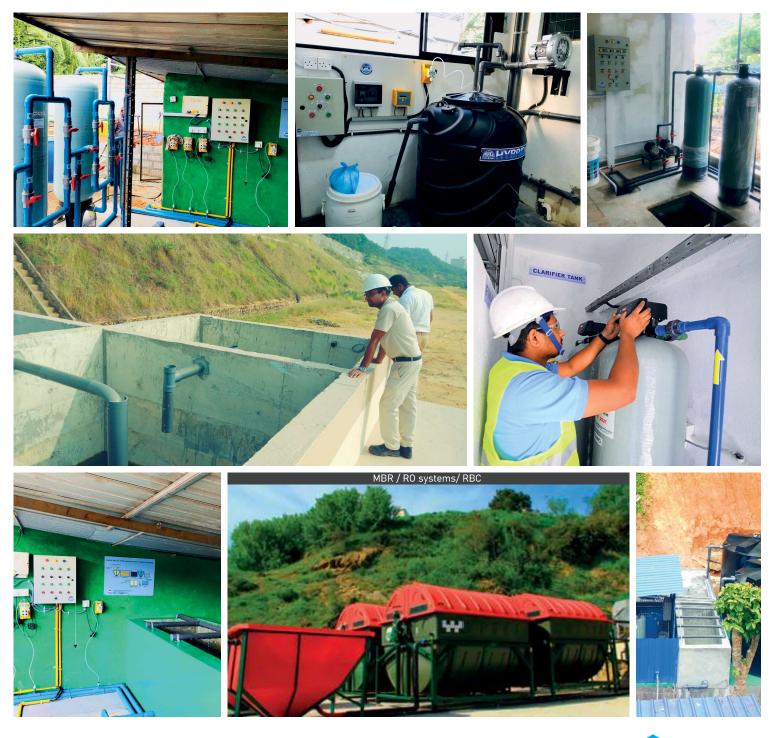

### Waste Water Recyle System

Water is high tendency to pollution. Water is able to dissolve more substances than any other liquid on earth. It's also why water is so easily polluted. Toxic substances from farms, towns, and factories readily dissolve into and mix with it, causing water pollution.

We Prudence engineering specialized in waste water reclamation and restoring systems. Our designs include tailor made solutions for wastewater purification for a broad range of customers from domestic to industrial scale. Our very own expertise and over decade of experience allow us to design any system using the highly advanced technology and carry out the building, installation, commissioning and maintenance works.

we guide our customers for ISO14001;2015 Environment Management Systems certification through continuous improvements of waste water treatment plants by reducing power consumption, monitoring & controlling systems upon careful assessment of client's requirement and scope.