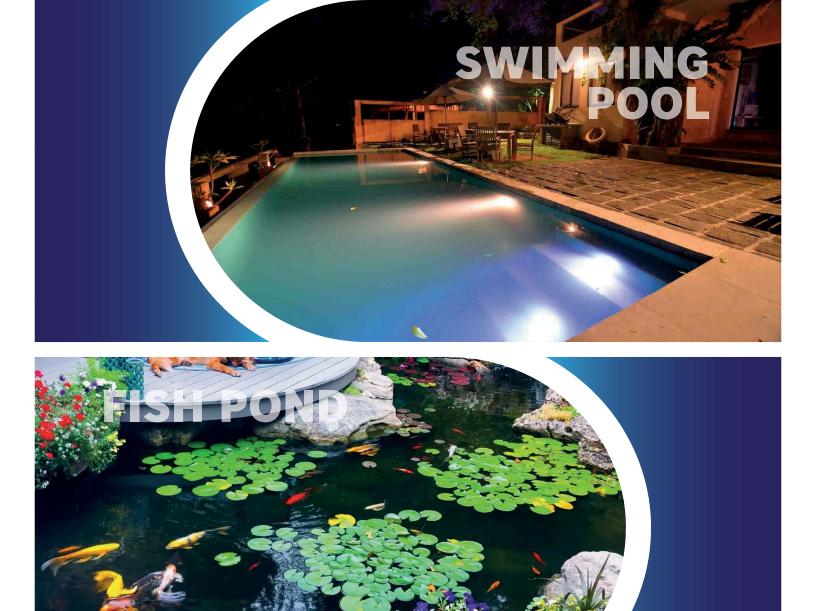

#### Swimming Pools & Ponds

When it comes to swimming pools and backyard dreams, hundreds of homeowners have trusted Prudence Engineering Team. Our sales & construction team specialize in building and remodeling concrete pools.

Pool-design options include rock waterfalls, pool fountains & water features, pool mosaics, pool lighting, pebble finishes, and colored quartz interior finishes. Whatever suits your taste and budget, you can have the original pool & spa you've always wanted with an inspired Prudence Engineering design, constructed with superb local craftsmanship and money-saving technology.