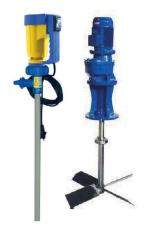

#### For Chemical Dosing

- Solenoid driven dosing pumps
- Motor driven dosing pumps
- Peristaltic dosing pumps
- Piston pumps

For Chemical Transfer

- Air operated diaphragm pumps
- Drum pumps

- Chemical mixers
- Magnet pumps