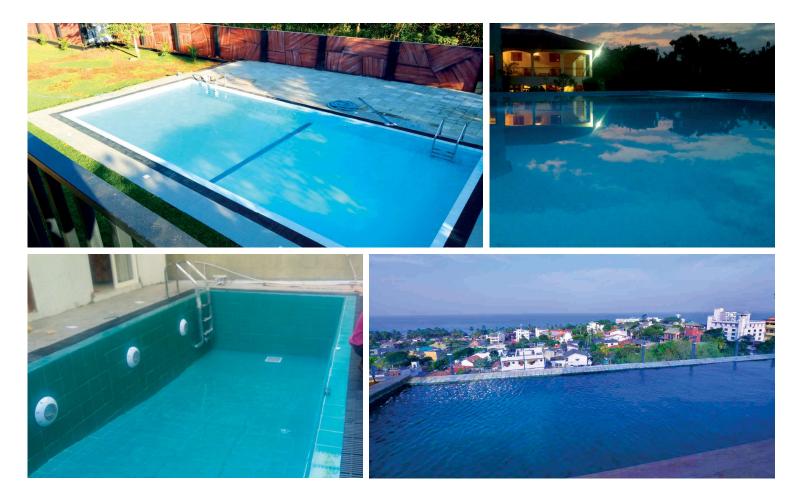

#### Swimming Pools & Ponds

When it comes to swimming pools and backyard dreams, hundreds of homeowners have trusted Prudence Engineering Team. Our sales & construction team specialize in building and remodeling concrete pools.

Pool-design options include rock waterfalls, pool fountains & water features, pool mosaics, pool lighting, pebble finishes, and colored quartz interior finishes. Whatever suits your taste and budget, you can have the original pool & spa you've always wanted with an inspired Prudence Engineering design, constructed with superb local craftsmanship and money-saving technology.