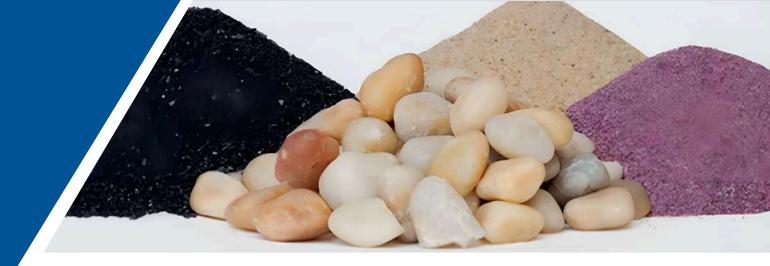

- Activated Carbon High Iodine Index for Drinking Water Plants
- Anthracite high carbon content, durability, and excellent filtration capacity with longer filter run times
- Graded Silica Sand with customized mesh sizes
- Calcite with customized mesh sizes
- Dolomite with customized mesh sizes
- Green Sand ferrous removal media