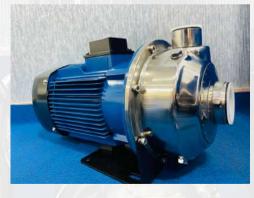

#### High Pressurized Pumps

CNP, a trusted Chinese brand, offers a wide range of stainless steel pumps, including horizontal, vertical multistage, and centrifugal pumps. Designed for efficient water transfer and pressurization, they are ideal for booster systems, RO plants, hot water circulation, washing systems, and high-pressure flushing applications. With corrosion-resistant stainless steel construction.

- **©** Centrifugal pumps
- **W** Horizontal multistage pumps
- **Vertical multistage pumps**