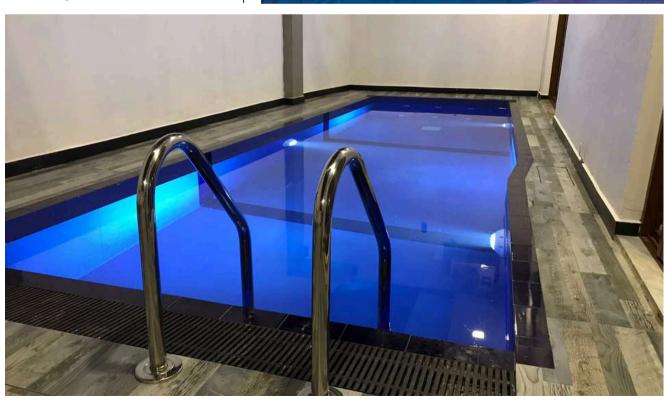

# SWIMMING POOLS & PONDS

When it comes to swimming pools and backyard dreams, hundreds of homeowners have trusted Prudence Engineering Team. Our sales & construction team specialize in building and remodeling concrete pools.

Pool-design options include rock waterfalls, pool fountains & water features, pool mosaics, pool lighting, pebble finishes, and colored quartz interior finishes. Whatever suits your taste and budget, you can have the original pool & spa you've always wanted with an inspired Prudence Engineering design, constructed superb local craftsmanship and moneysaving technology.