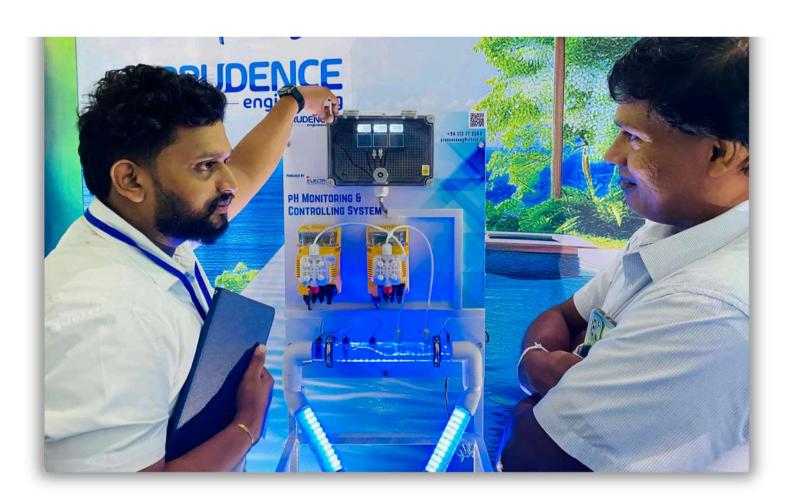

#### INDUSTRIAL AUTOMATION

We prudence engineering perpetually encourage our clients to automate their existing water, waste water treatment plants and industrial swimming pools. Plant automation is benefitted with remote access, more efficient use of materials & energy, better product quality, improved safety, less labour and reduced process lead times. We do customized design & installation of automated PH controller systems, conductivity controller systems, turbidity controller systems, free residual controller systems, turbidity controller systems and dissolved oxygen controller systems. All systems are 100% designed by Sri Lankan engineering experts in fusion with Injecta an Italian made controllers. We install online BOD/COD controllers partnering with BOQU instruments first ever online BOD/COD analyzer system in Sri Lanka. We use fully featured visualization software (SCADA) which is used to monitor, control the water treatment plants through graphical user interface display.