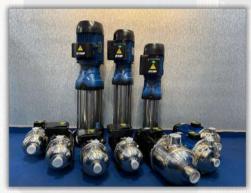

#### High Pressurized Pumps

CNP, a trusted Chinese brand, offers a wide range of stainless steel pumps, including horizontal, vertical multistage, and centrifugal pumps. Designed for efficient water transfer and pressurization, they are ideal for booster systems, RO plants, hot water circulation, washing systems, and high-pressure flushing applications. With corrosion-resistant stainless steel construction.

- **©** Centrifugal pumps
- **W** Horizontal multistage pumps
- **Vertical multistage pumps**